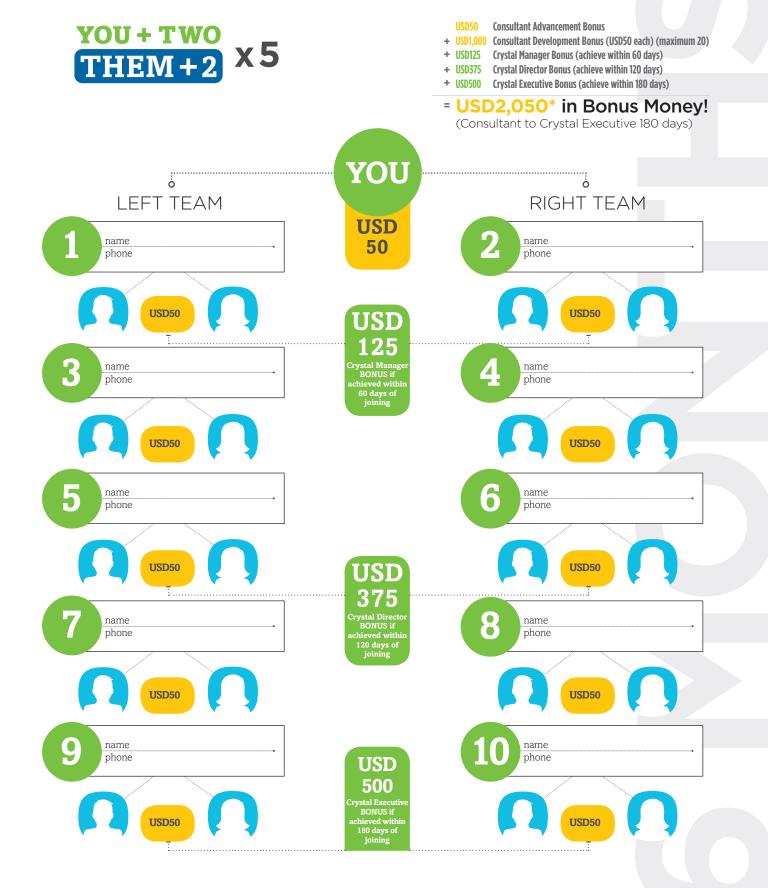

## Your Crystal Executive Plan

Here's your map to becoming a Crystal Executive. Fill in your new team members' names. To become a Crystal Executive you need to personally help 5 people join on each team leg (right & left) then help those 5 individuals become Consultants within 180 days of joining. If you complete this after 180 days of joining you will achieve Executive status.

<sup>\*</sup> Associates participating in the Crystal Challenge outside of their 180 day join date period do not qualify for the USD500 Crystal Executive Bonus. USD1,050 bonus can only be achieved if Crystal Manager is achieved within 60 days of joining, Crystal Director is achieved within 120 days of joining, and Crystal Executive is achieved within 180 days of joining.